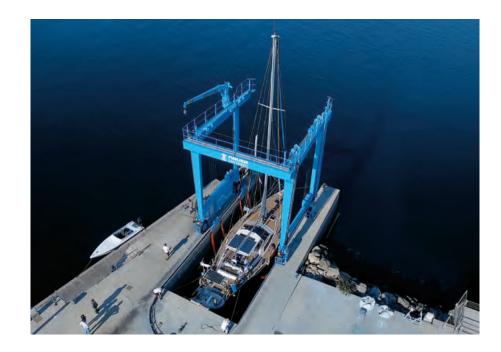

# **BOAT HOISTS**

Our machines have all the features to keep the right balance between providing the best service for your customers and being as profitable as possible.

### FLEXIBLE, FAST AND MANOEUVRABLE

Designed to optimise movements and manoeuvres and get the most out of your boatyard.

#### RESISTANT, ROBUST AND RELIABLE

They maintain the same productivity levels over years of service in the demanding conditions of marine environments.

#### SAFE

Equipped with all safety components, solid tires, emergency stop buttons on all legs, remote control reset button, overload protection and CE certificate.

Ready for demanding marine environments: Custom dimensions, anti-corrosion paint, climate control components, adaptable slings, and optional amphibious gantry cranes.