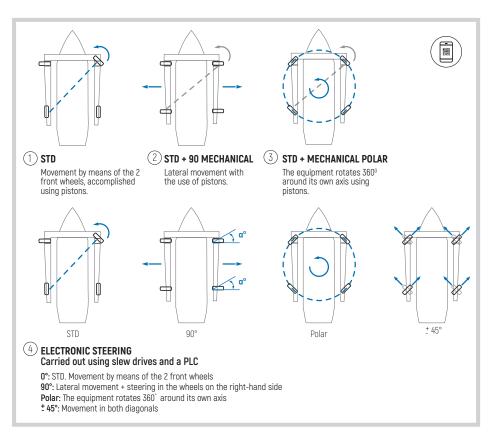

## TYPES OF ROTATION

Below we show the four steering modes we provide for our marine solutions.

Download the app to get the full Augmented Reality experience. To activate it, please make sure your phone's camera points at the area within the grey rectangle.

(1) **STD** 

Movement by means of the 2 front wheels, accomplished using pistons..

2 STD + 90 MECHANICAL

Lateral movement with the use of pistons.

(3) STD + MECHANICAL POLAR

The equipment rotates 360° around its own axis using

4 ELECTRONIC STEERING

Carried out using slew drives and a PLC

0°: STD. Movement by means of the 2 front wheels

90°: Lateral movement + steering in the wheels on the right-hand side Polar: The equipment rotates 360° around its own axis

± 45°: Movement in both diagonals