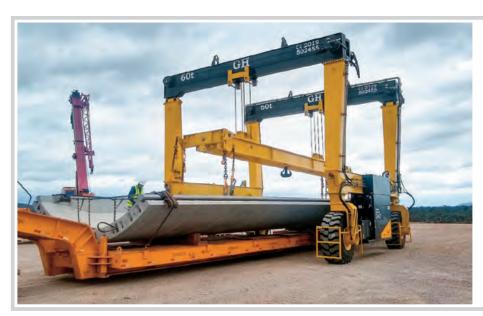

# **BOAT HOISTS**

Our machines have all the features to keep the right balance between providing the best service for your customers and being as profitable as possible.

### FLEXIBLE, FAST AND MANOEUVRABLE

Designed to optimise movements and manoeuvres and get the most out of your boatyard.

#### RESISTANT, ROBUST AND RELIABLE

They maintain the same productivity levels over years of service in the demanding conditions of marine environments.

#### SAFE

Equipped with all safety components, solid tires, emergency stop buttons on all legs, remote control reset button, overload protection and CE certificate.

Ready for demanding marine environments: Custom dimensions, anti-corrosion paint, climate control components, adaptable slings, and optional amphibious gantry cranes.