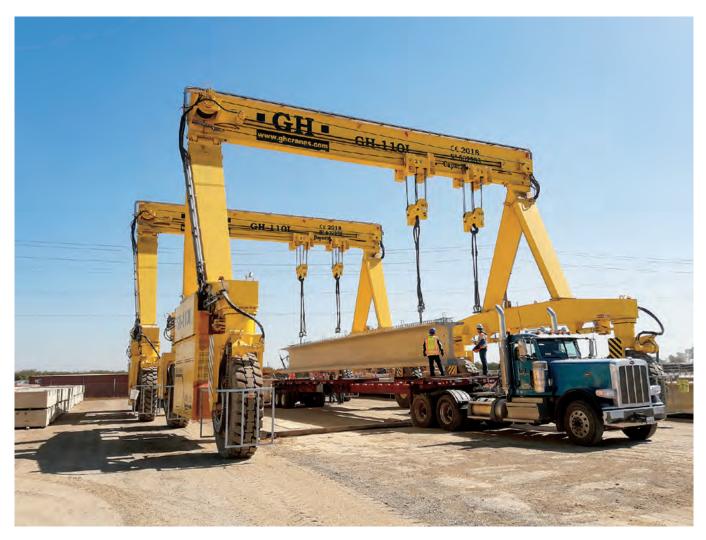

## A FUNDAMENTAL ALLY FOR YOUR BUSINESS

RUBBER TYRE GANTRIES

Our goal is to simplify the autonomous and effective movement of loads in multiple sectors and applications in open areas. With the most reliable and highest quality customised solutions which maintain the value of resources throughout the entire life cycle of the equipment.

The design and manufacture of our lifting solutions is geared towards enhancing operator productivity, safety and the useful life of your machines.

Designed and manufactured to guarantee maximum production in a large number of sectors.

RESISTANT, ROBUST AND RELIABLE They adapt to production flows and changes in processes of lifting and moving loads to make these safe, easy and profitable tasks.