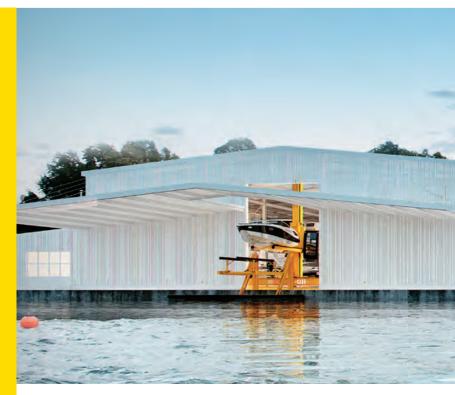

# MARINE JIB CRANES

THE PERFECT SOLUTION FOR LIFTING LIGHT LOADS EASILY, PROFITABLY AND SAFELY.

## CUSTOM AND QUICK INSTALLATION Two types:

STD and specific version for hoisting sailing boats. Six models of different sizes depending on the load, reach and height requirements.

AGILITY AND HIGH PERFORMANCE with an electronic rotation of 360° and variable speed drive in all movements.

# ROBUSTNESS AND HIGH DURABILITY with components specially designed for marine

environments: anti-corrosion protection, electric galvanised wire rope hoist with special lays to maximise useful life.

## BASIC CAPABILITIES

LIFTING CAPACITY: 2.5 t - 20 t

REACH:

HEIGHT:

UP TO 10 m.

UP TO 15 m.

ROTATION: 360°