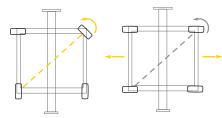

## TYPES OF ROTATION

Below we show the four steering modes we provide for our marine solutions.

Download the app to get the full Augmented Reality experience. To activate it, please make sure your phone's camera points at the area within the grey rectangle.

(1) **STD** 

Movement by means of the 2 front wheels, accomplished using pistons..

2 STD + 90 MECHANICAL

Lateral movement with the use of pistons.

(3) STD + MECHANICAL POLAR

The equipment rotates 360° around its own axis using

4 ELECTRONIC STEERING

Carried out using slew drives and a PLC

0°: STD. Movement by means of the 2 front wheels

90°: Lateral movement + steering in the wheels on the right-hand side Polar: The equipment rotates 360° around its own axis