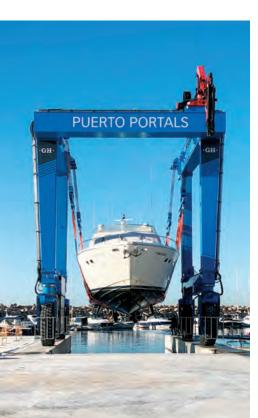

# **BOAT HOISTS**

Our machines have all the features to keep the right balance between providing the best service for your customers and being as profitable as possible.

### FLEXIBLE, FAST AND MANOEUVRABLE

Designed to optimise movements and manoeuvres and get the most out of your boatyard.

#### RESISTANT, ROBUST AND RELIABLE

They maintain the same productivity levels over years of service in the demanding conditions of marine environments.

#### SAFE

Equipped with all safety components, solid tires, emergency stop buttons on all legs, remote control reset button, overload protection and CE certificate.

Ready for demanding marine environments: Custom dimensions, anti-corrosion paint, climate control components, adaptable slings, and optional amphibious gantry cranes.