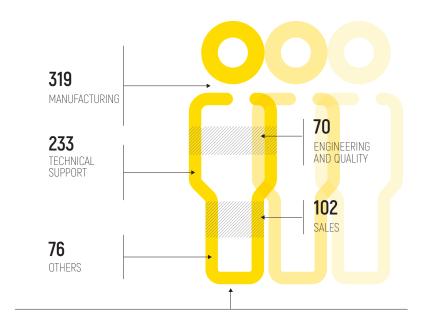

## **HISTORY**

**GH CRANES & COMPONENTS** is a family business with more than 60 years of experience in the market, having become one of the world leaders in the lifting sector (hoists, bridge cranes, boat hoists, transfer carts) which operates around the world with more than 850 employees. The headquarters are in Spain, and the company has 10 industrial plants distributed throughout the world in the markets considered to be of greatest strategic importance.

**WORLDWIDE** 

EMPLOYEES AROUND THE WORLD

10 MANUFACTURING PLANTS IN THE STRATEGIC MARKETS

DIRECT PRESENCE WITH OUR OWN COMMERCIAL SUBSIDIARY IN 15 COUNTRIES

COMMERCIAL PRESENCE IN MORE THAN 70 **COUNTRIES** WITH OUR LOCAL PARTNERS