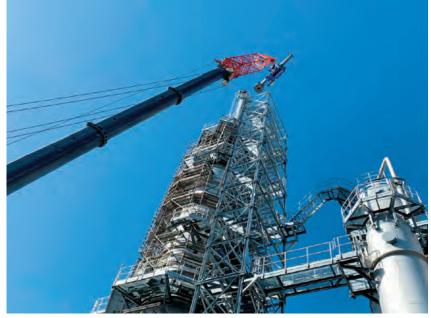

# MARINE JIB CRANES

THE PERFECT SOLUTION FOR LIFTING LIGHT LOADS EASILY, PROFITABLY AND SAFELY.

## CUSTOM AND QUICK INSTALLATION Two types:

STD and specific version for hoisting sailing boats. Six models of different sizes depending on the load, reach and height requirements.

AGILITY AND HIGH PERFORMANCE with an electronic rotation of 360° and variable speed drive in all movements.

# ROBUSTNESS AND HIGH DURABILITY with components specially designed for marine

environments: anti-corrosion protection, electric galvanised wire rope hoist with special lays to maximise useful life.