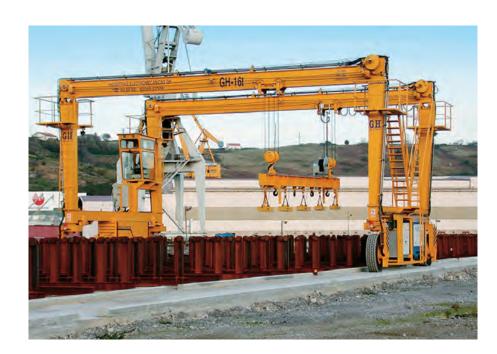

## A FUNDAMENTAL ALLY FOR YOUR BUSINESS

RUBBER TYRE GANTRIES

Our goal is to simplify the autonomous and effective movement of loads in multiple sectors and applications in open areas. With the most reliable and highest quality customised solutions which maintain the value of resources throughout the entire life cycle of the equipment.

The design and manufacture of our lifting solutions is geared towards enhancing operator productivity, safety and the useful life of your machines.

Designed and manufactured to guarantee maximum production in a large number of sectors.

RESISTANT, ROBUST AND RELIABLE They adapt to production flows and changes in processes of lifting and moving loads to make these safe, easy and profitable tasks.

## SAFETY AND ERGONOMICS GUARANTEED

with remote control with weighing display, solid tyres avoiding punctures and blowouts, stop push-button and remote control reset push-button.

**LOW CONSUMPTION** with diesel engines with state-of-the-art acceleration complying with regulations and LED lights.

## **INTERMEDIATE MODELS**

GH-70i GH-82i GH-88i 64t 75t 80t

GH-110i 100t

GH-140i 125t

GH-165i 150t

**HEAVYWEIGHT MODELS** 

GH-220i GH-260i 200t

235t