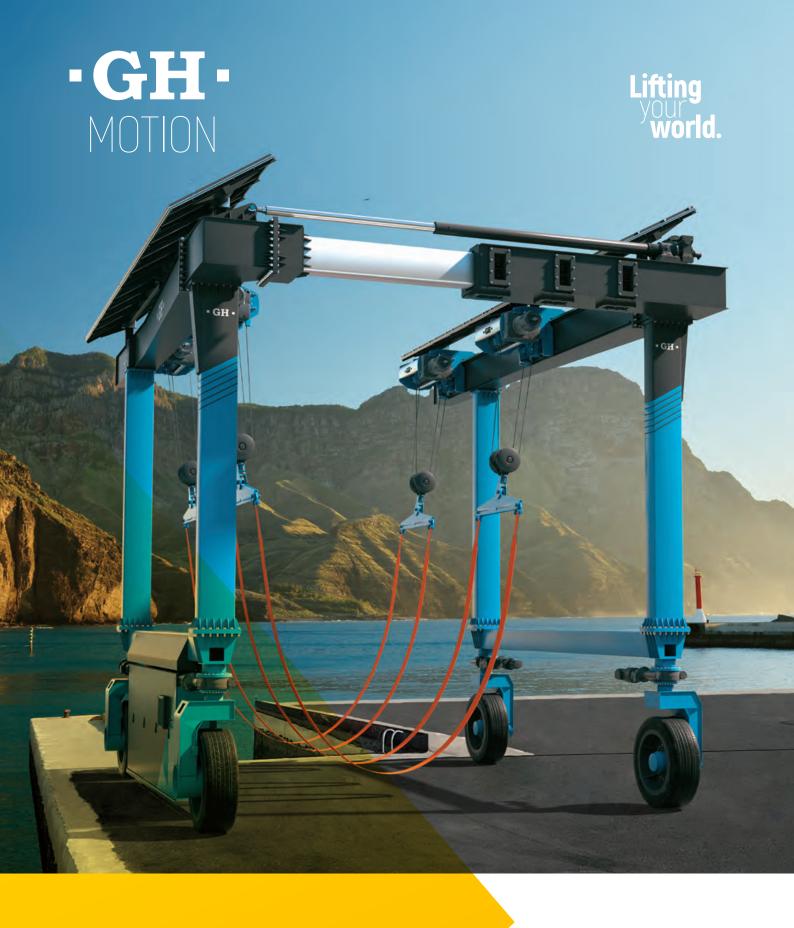

# **BOAT HOISTS**

Our machines have all the features to keep the right balance between providing the best service for your customers and being as profitable as possible.

### FLEXIBLE, FAST AND MANOEUVRABLE

Designed to optimise movements and manoeuvres and get the most out of your boatyard.

#### RESISTANT, ROBUST AND RELIABLE

They maintain the same productivity levels over years of service in the demanding conditions of marine environments.

#### SAFE

Equipped with all safety components, solid tires, emergency stop buttons on all legs, remote control reset button, overload protection and CE certificate.

Ready for demanding marine environments: Custom dimensions, anti-corrosion paint, climate control components, adaptable slings, and optional amphibious gantry cranes.