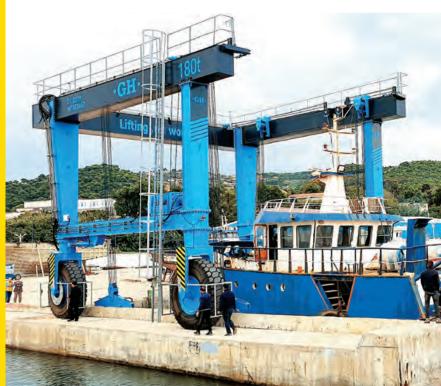

# **BOAT HOISTS**

Our machines have all the features to keep the right balance between providing the best service for your customers and being as profitable as possible.

### FLEXIBLE, FAST AND MANOEUVRABLE

Designed to optimise movements and manoeuvres and get the most out of your boatyard.

#### RESISTANT, ROBUST AND RELIABLE

They maintain the same productivity levels over years of service in the demanding conditions of marine environments.

#### SAFE

Equipped with all safety components, solid tires, emergency stop buttons on all legs, remote control reset button, overload protection and CE certificate.

Ready for demanding marine environments: Custom dimensions, anti-corrosion paint, climate control components, adaptable slings, and optional amphibious gantry cranes.

## **OPTIONAL**

- · JIB CRANES
  - · GH. Cap: 2t Jib: 5m
- · COMMERCIAL (request details)
- REMOTE CONTROL WITH WEIGHT DISPLAY
- · CABIN
- · EXTRA HEIGHT
- · SPLIT SLINGS
- PROTECTION AGAINST **COLLISIONS WITH BOATS**
- · REMOTE CONNECTION WITH SPECIALIST
- · AMPHIBIOUS