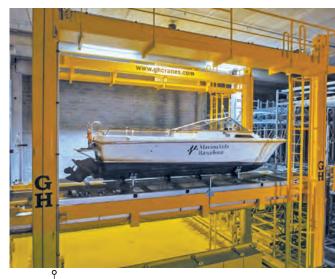

# **BOAT HOISTS**

Our machines have all the features to keep the right balance between providing the best service for your customers and being as profitable as possible.

### FLEXIBLE, FAST AND MANOEUVRABLE

Designed to optimise movements and manoeuvres and get the most out of your boatyard.

#### RESISTANT, ROBUST AND RELIABLE

They maintain the same productivity levels over years of service in the demanding conditions of marine environments.

#### SAFE

Equipped with all safety components, solid tires, emergency stop buttons on all legs, remote control reset button, overload protection and CE certificate.

Ready for demanding marine environments: Custom dimensions, anti-corrosion paint, climate control components, adaptable slings, and optional amphibious gantry cranes.