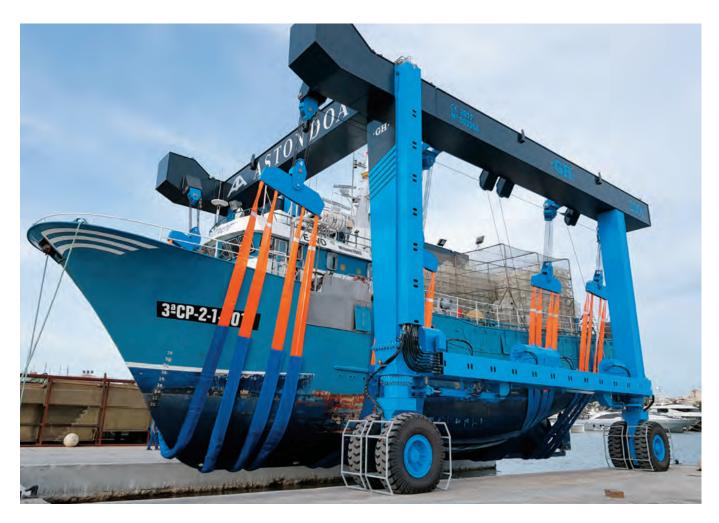

# **BOAT HOISTS**

Our machines have all the features to keep the right balance between providing the best service for your customers and being as profitable as possible.

### FLEXIBLE, FAST AND MANOEUVRABLE

Designed to optimise movements and manoeuvres and get the most out of your boatyard.

#### RESISTANT, ROBUST AND RELIABLE

They maintain the same productivity levels over years of service in the demanding conditions of marine environments.

#### SAFE

Equipped with all safety components, solid tires, emergency stop buttons on all legs, remote control reset button, overload protection and CE certificate.

Ready for demanding marine environments: Custom dimensions, anti-corrosion paint, climate control components, adaptable slings, and optional amphibious gantry cranes.