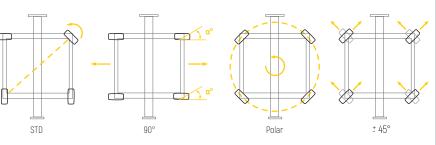

## TYPES OF ROTATION

Below we show the four types of rotation we offer for our industrial solutions.

Download the app to get the full Augmented Reality experience. To activate it, please make sure your phone's camera points at the area within the grey rectangle.

(1) **STD** 

Movement by means of the 2 front wheels, accomplished using pistons..

2 STD + 90 MECHANICAL

Lateral movement with the use of pistons.

(3) STD + MECHANICAL POLAR

The equipment rotates 360° around its own axis using

4 ELECTRONIC STEERING

Carried out using slew drives and a PLC

0°: STD. Movement by means of the 2 front wheels

90°: Lateral movement + steering in the wheels on the right-hand side Polar: The equipment rotates 360° around its own axis

± 45°: Movement in both diagonals