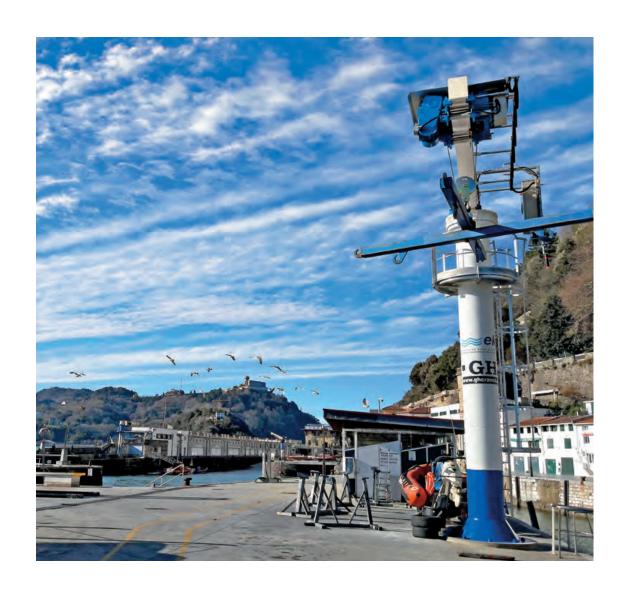

# MARINE JIB CRANES

THE PERFECT SOLUTION FOR LIFTING LIGHT LOADS EASILY, PROFITABLY AND SAFELY.

## CUSTOM AND QUICK INSTALLATION Two types:

STD and specific version for hoisting sailing boats. Six models of different sizes depending on the load, reach and height requirements.

AGILITY AND HIGH PERFORMANCE with an electronic rotation of 360° and variable speed drive in all movements.

# ROBUSTNESS AND HIGH DURABILITY with components specially designed for marine

environments: anti-corrosion protection, electric galvanised wire rope hoist with special lays to maximise useful life.

## BASIC CAPABILITIES

LIFTING CAPACITY: 2.5 t - 20 t

REACH:

HEIGHT:

UP TO 10 m.

UP TO 15 m.

ROTATION: 360°