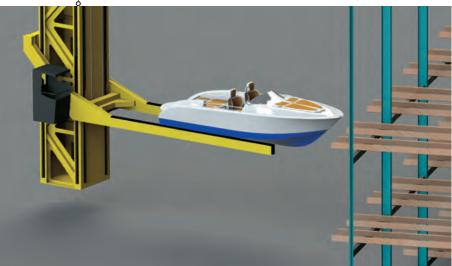

# **BOAT HOISTS**

Our machines have all the features to keep the right balance between providing the best service for your customers and being as profitable as possible.

### FLEXIBLE, FAST AND MANOEUVRABLE

Designed to optimise movements and manoeuvres and get the most out of your boatyard.

#### RESISTANT, ROBUST AND RELIABLE

They maintain the same productivity levels over years of service in the demanding conditions of marine environments.

#### SAFE

Equipped with all safety components, solid tires, emergency stop buttons on all legs, remote control reset button, overload protection and CE certificate.

Ready for demanding marine environments: Custom dimensions, anti-corrosion paint, climate control components, adaptable slings, and optional amphibious gantry cranes.