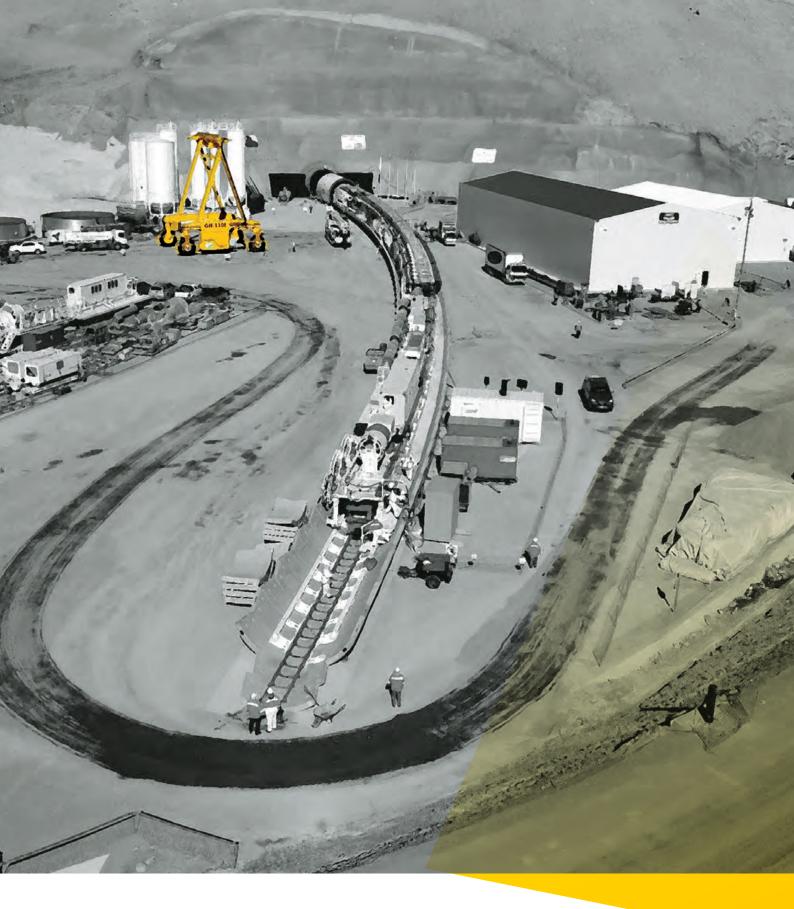

## A FUNDAMENTAL ALLY FOR YOUR BUSINESS

RUBBER TYRE GANTRIES

Our goal is to simplify the autonomous and effective movement of loads in multiple sectors and applications in open areas. With the most reliable and highest quality customised solutions which maintain the value of resources throughout the entire life cycle of the equipment.

The design and manufacture of our lifting solutions is geared towards enhancing operator productivity, safety and the useful life of your machines.

Designed and manufactured to guarantee maximum production in a large number of sectors.

RESISTANT, ROBUST AND RELIABLE They adapt to production flows and changes in processes of lifting and moving loads to make these safe, easy and profitable tasks.