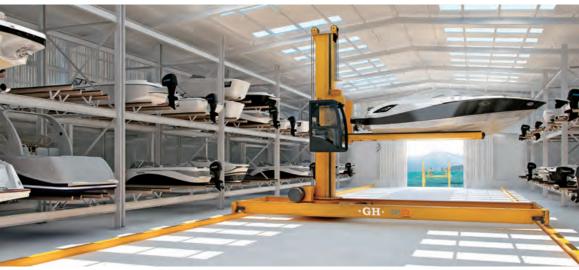

iOS

Android

ROOF-MOUNTED SUPPORT

**AUTOMATED** 

THE SIMPLEST SOLUTION TO INCREASE YOUR BOATYARD CAPACITY AND IMPROVE SERVICE.

All of our designs are adapted to the specific needs of each

of our customers. Just tell us if you prefer it fully automated, semi-automatic or manual.

**Making best use of the boatyard space,** we adapt the solution to the needs of the customer.

**Assessment and advice on dry dock construction** in order to find the most suitable solution together with you.

**Fast boat delivery** so that they are available in a few minutes.

Dry storage of boats for better conservation and safety.

BASIC CAPABILITIES

LIFTING CAPACITY:

2.5 t - 12 t

LLINOIII.

UP TO 15 m.

HEIGHT:

**UP TO 6 LEVELS** [25 m]

VERTICAL EFFICIENCY